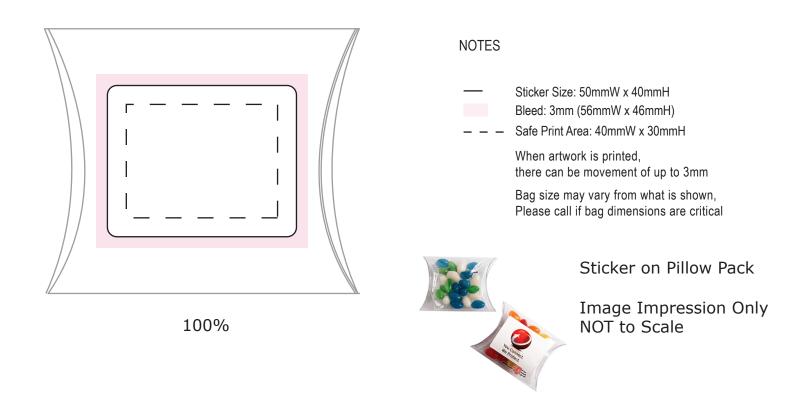

## ART APPROVAL

All colours used in this document are indicative only and they may vary across a variety of printing techniques and confectionery

| Product Code      | : | CC018A                                                          |
|-------------------|---|-----------------------------------------------------------------|
| Description       | : | Cello bag filled with 25g Jelly Beans placed in PVC Pillow pack |
| Order#            | : |                                                                 |
| Company Name      | : |                                                                 |
| Contact           | : |                                                                 |
| Jelly Bean Size   | : |                                                                 |
| Jelly Bean Colour | : |                                                                 |
| Sticker Size      | : | 50mmW x 40mmH (on Pillow Pack)                                  |
| Print Colour      | : | Customer must provide PMS Colour print guide                    |
| Quantity          | : |                                                                 |
| Delivery Date     | : |                                                                 |